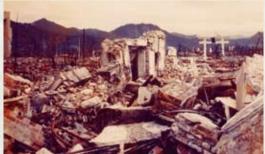

## Are you interested in organizing a mini exhibition on atomic bombs

Mini panels of atomic bomb-related photos from Hiroshima and Nagasaki will be available for rent by Minato City Hall.

Mini photo panels of objects, scenery, and people affected by the atomic bombings will be available for free renting for groups, organizations and institutions which wish to hold a small exhibition on atomic bombs.

We hope that your participation will foster thoughts on peace and generate opportunities for more people to better understand the devastation caused by the atomic bombs.

Panel 20 panels in Japanese and 22 panels in English in A2 size.