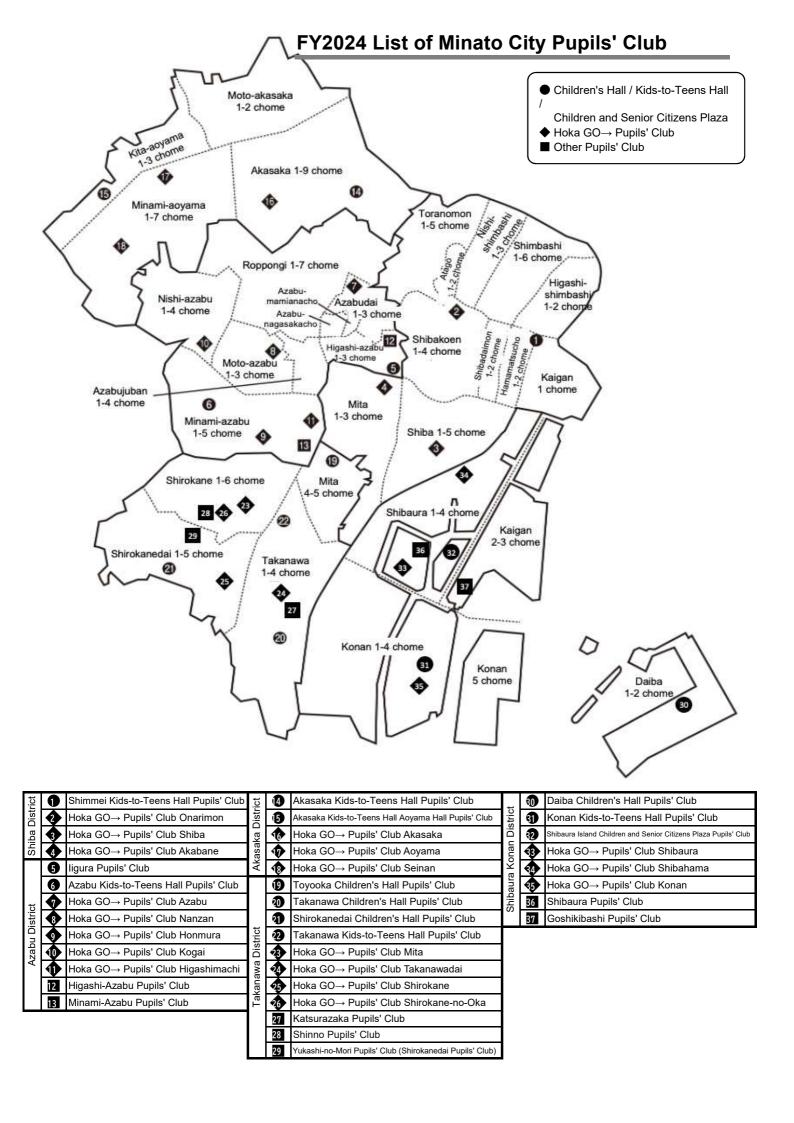

## FY2024 List of Minato City Pupils' Clubs

|                |                                                                    |               |                                      |                                      |                                                                                     |                                                   | As of December 11, 2023                                                                                                                                        |
|----------------|--------------------------------------------------------------------|---------------|--------------------------------------|--------------------------------------|-------------------------------------------------------------------------------------|---------------------------------------------------|----------------------------------------------------------------------------------------------------------------------------------------------------------------|
| Area           | Pupils' Club Name                                                  | Capacity      | Tel. No.                             | Fax No.                              | Address                                                                             | Operator                                          | Administrative Jurisdiction                                                                                                                                    |
| Shiba          | Shimmei Kids-to-Teens Hall Pupils' Club                            | 110           | 5733-5199                            | 6809-2625                            | 1-6-7 Hamamatsucho                                                                  | Japan Nursery Services Co., Ltd.                  | Shiba Regional City Office<br>Facility Management Subsection,<br>General Administration Section<br>Tel. No.: 3578-3135<br>Address: 1-5-25 Shiba Koen           |
|                | Hoka GO→ Pupils' Club Onarimon                                     | 35            | 3431-2767                            | 3431-2767                            | 3-2-4 Shiba Koen<br>Inside Onarimon ES                                              | Currently being selected                          |                                                                                                                                                                |
| Shi            | Hoka GO→ Pupils' Club Shiba                                        | 150           | 3456-5082                            | 3456-5082                            | 2-21-3 Shiba<br>Inside Shiba ES                                                     | Japan Nursery Services Co., Ltd.                  |                                                                                                                                                                |
|                | Hoka GO→ Pupils' Club Akabane                                      | 77            | 5443-0331                            | 5443-0331                            | 2-6-2 Mita<br>Inside Akabane ES                                                     | Procare Co., Ltd.                                 |                                                                                                                                                                |
| Azabu          | ligura Pupils' Club                                                | 66            | 3583-6355                            | 3583-4364                            | 1-21-2 Hibashiazabu                                                                 | Directly operated by Minato City                  | Azabu Regional City Office<br>Facility Management Subsection,<br>General Administration Section<br>Tel. No.: 5114-8805<br>Address: 5-16-45 Roppongi            |
|                | Azabu Kids-to-Teens Hall Pupils' Club                              | 80            | 5447-0611                            | 5447-0612                            | 4-6-7 Minamiazabu                                                                   | (Public Foundation) Child Development Association |                                                                                                                                                                |
|                | Hoka GO→ Pupils' Club Azabu                                        | 36            | 3583-5883                            | 3583-5883                            | 1-5-15 Azabudai<br>Inside Azabudai ES                                               | Pasona Foster Inc.                                |                                                                                                                                                                |
|                | Hoka GO→ Pupils' Club Nanzan                                       | 70            | 3470-9699                            | 3470-9699                            | 3-8-15 Motoazabu<br>Inside Nanzan ES                                                | Miahelsa Corporation                              |                                                                                                                                                                |
|                | Hoka GO→ Pupils' Club Honmura                                      | 52            | 3473-4781                            | 3473-4781                            | 3-9-33 Minamiazabu<br>Inside Honmura ES                                             | Procare Co., Ltd.                                 |                                                                                                                                                                |
|                | Hoka GO→ Pupils' Club Kogai                                        | 100           | 3404-3301                            | 3404-3301                            | 3-11-16 Nishiazabu<br>Inside Kogai ES                                               | Pasona Foster Inc.                                |                                                                                                                                                                |
|                | Hoka GO→ Pupils' Club Higashimachi                                 | 25            | 3451-7728                            | 3451-7728                            | inside nigasnimachi ES                                                              | Japan Nursery Services Co., Ltd.                  |                                                                                                                                                                |
|                | Higashi-Azabu Pupils' Club                                         | 64            | 3568-1042                            |                                      | 2-1-1 Higashiazabu<br>Higashiazabu 2-chome<br>Inside the facility                   | Kids Base Camp Consortium                         |                                                                                                                                                                |
|                | Minami-Azabu Pupils' Club                                          | 120           | 6809-5291                            | 6809-5292                            | 2 11 10 Minamiazahu                                                                 | Kids Base Camp Consortium                         |                                                                                                                                                                |
| Akasaka        | Akasaka Kids-to-Teens Hall Pupils' Club                            | 120           | 5561-7830                            | 5561-7836                            | 6-6-14 Akasaka                                                                      | (Social Welfare Corporation)<br>Tokyo Seiroin     | Akasaka Regional City Office Facility Management Subsection, General Administration Section Tel. No.: 5413-7273 Address: 4-18-13 Akasaka                       |
|                | Akasaka Kids-to-Teens Hall<br>Aoyama Hall Pupils' Club             | 80            | 5786-6567                            | 3408-1722                            | No. 201,<br>3-4-1 Kita Aoyama                                                       | (Social Welfare Corporation)<br>Tokyo Seiroin     |                                                                                                                                                                |
|                | Hoka GO→ Pupils' Club Akasaka                                      | 54            | 3404-6931                            |                                      | 8-13-29 Akasaka<br>Inside Akasaka ES                                                | Japan Nursery Services Co., Ltd.                  |                                                                                                                                                                |
|                | Hoka GO→ Pupils' Club Aoyama                                       | 40            | 5474-2760                            | 5474-2760                            | 2-21-2 Minami Aoyama<br>Inside Aoyama ES                                            | Ashita-ba Co., Ltd.                               |                                                                                                                                                                |
|                | Hoka GO→ Pupils' Club Seinan                                       | 120           | 3404-8610                            | 3404-7013                            | 4-19-7 Minami Aoyama                                                                | Pasona Foster Inc.                                |                                                                                                                                                                |
|                | Toyooka Children's Hall Pupils' Club                               | 76            | 3453-1592                            | 3453-0624                            | 5-7-7 Mita                                                                          | Directly operated by Minato City                  |                                                                                                                                                                |
|                | Takanawa Children's Hall Pupils' Club                              | 55            | 3449-1642                            | 3449-0819                            | 3-18-15 Takanawa                                                                    | Directly operated by Minato City                  |                                                                                                                                                                |
|                | Shirokanedai Children's Hall Pupils' Club <sup>*1</sup>            | 66            | 3444-1899                            | 3444-1647                            | 4-8-5 Shirokanedai                                                                  | Directly operated by Minato City                  |                                                                                                                                                                |
|                | Takanawa Kids-to-Teens Hall Pupils' Club                           | 77            | 3443-1555                            | 3443-3433                            | 1-4-35 Takanawa                                                                     | Honjo Kagawa Memorial Foundation                  |                                                                                                                                                                |
| Takanawa       | Hoka GO→ Pupils' Club Mita <sup>*2</sup>                           | 40            | Until March 31,<br>2024<br>3451-6768 | Until March 31,<br>2024<br>3451-6768 | Until March 31, 2024<br>4-11-38 Mita<br>Inside Ota ES                               |                                                   | Takanawa Regional City Office Facility Management Subsection, General Administration Section Tel. No.: 5421-7067 Address: 1-16-25 Takanawa                     |
|                |                                                                    |               | From April 1, 2024                   |                                      | From April 1, 2024<br>3-18-2 Shirokane<br>Ota ES temp. building (formerly Sanko ES) | Procare Co., Ltd.                                 |                                                                                                                                                                |
|                | Hoka GO→ Pupils' Club Takanawadai                                  | 40            | 5449-6911                            | 5449-6912                            | 2.9.24 Takanawa                                                                     | Miahelsa Corporation                              |                                                                                                                                                                |
|                | Hoka GO→ Pupils' Club Shrokane <sup>*4</sup>                       | 40            | 3440-4321                            | 3440-4321                            | 1-4-26 Shirokanedai<br>Inside Shirokanedai ES                                       | Procare Co., Ltd.                                 |                                                                                                                                                                |
|                | Hoka GO→ Pupils' Club Shirokane-no-Oka                             | 80            | 3441-8395                            | 3441-5539                            | 4-1-12 Shirokane<br>Shirokane-no-Oka Gakuen<br>Inside Shirokane-no-Oka ES           | Workers' Co-op Center                             |                                                                                                                                                                |
|                | Katsurazaka Pupils' Club                                           | 200           | 6455-7973                            | 6455-7974                            | 2-12-24 Takanawa<br>Takanawa Katsurazaka Bldg.                                      | Miahelsa Corporation                              |                                                                                                                                                                |
|                | Shinno Pupils' Club                                                | 170           | 5422-7535                            | 5447-0068                            | 6 0 5 Shirokana                                                                     | Workers' Co-op Center                             |                                                                                                                                                                |
|                | Yukashi-no-Mori Pupils' Club<br>(Shirokanedai Pupils' Club)        | 60            | 6450-4014                            | 6450-4146                            | 4-6-2 Shirokanedai<br>6F Yukashinomori                                              | Mommy International Co., Ltd.                     |                                                                                                                                                                |
| Shibaura Konan | Daiba Children's Hall Pupils' Club                                 | 105           | 5500-2363                            | 5500-2369                            | 1-5-1 Daiba                                                                         | Directly operated by Minato City                  | Shibaura-konan Regional City<br>Office<br>Facility Management Subsection,<br>General Administration Section<br>Tel. No.: 6400-0033<br>Address: 1-16-1 Shibaura |
|                | Konan Kids-to-Teens Hall Pupils' Club                              | 320           | 3450-9576                            | 3450-9515                            | 4-3-7 Konan                                                                         | Honjo Kagawa Memorial Foundation                  |                                                                                                                                                                |
|                | Shibaura Island Children and<br>Senior Citizens Plaza Pupils' Club | 132           | 5443-7338                            | 5443-2512                            | 4-20-1 Shibaura                                                                     | (Public Foundation)<br>Tokyo YMCA                 |                                                                                                                                                                |
|                | Hoka GO→ Pupils' Club Shibaura                                     | 30            | 5476-6877                            | 5476-6877                            | 4-8-18 Shibaura<br>Inside Shibaura ES                                               | Miahelsa Corporation                              |                                                                                                                                                                |
|                | Hoka GO→ Pupils' Club Shibahama                                    | 160           | 5427-4188                            | 5427-4189                            | 1-16-31 SHibaura<br>Inside Shibahama ES                                             | Miahelsa Corporation                              |                                                                                                                                                                |
|                | Hoka GO→ Pupils' Club Konan                                        | 40            | 6718-4230                            | 6718-4231                            | 4-3-28 Konan<br>On grounds of Konan ES                                              | Japan Nursery Services Co., Ltd.                  |                                                                                                                                                                |
|                | Shibaura Pupils' Club                                              | 270           | 5439-5680                            | 3455-1680                            | 4-12-28 Shibaura<br>Shibaura Nakajima Bldg.                                         | (Public Foundation)<br>Tokyo YMCA                 |                                                                                                                                                                |
|                | Goshikibashi Pupils' Club                                          | 160           | 6435-2745                            | 6435-2746                            | 3-5-13 Kaigan<br>2F Goshikibashi Bldg.                                              | Miahelsa Corporation                              |                                                                                                                                                                |
| *1             | During the large-scale renovation of the Shirokanedai Child        | ren's Hall_th | ne Punils' Club ad                   | rtivities are sche                   | ű                                                                                   | accordance with the construction schedule         |                                                                                                                                                                |