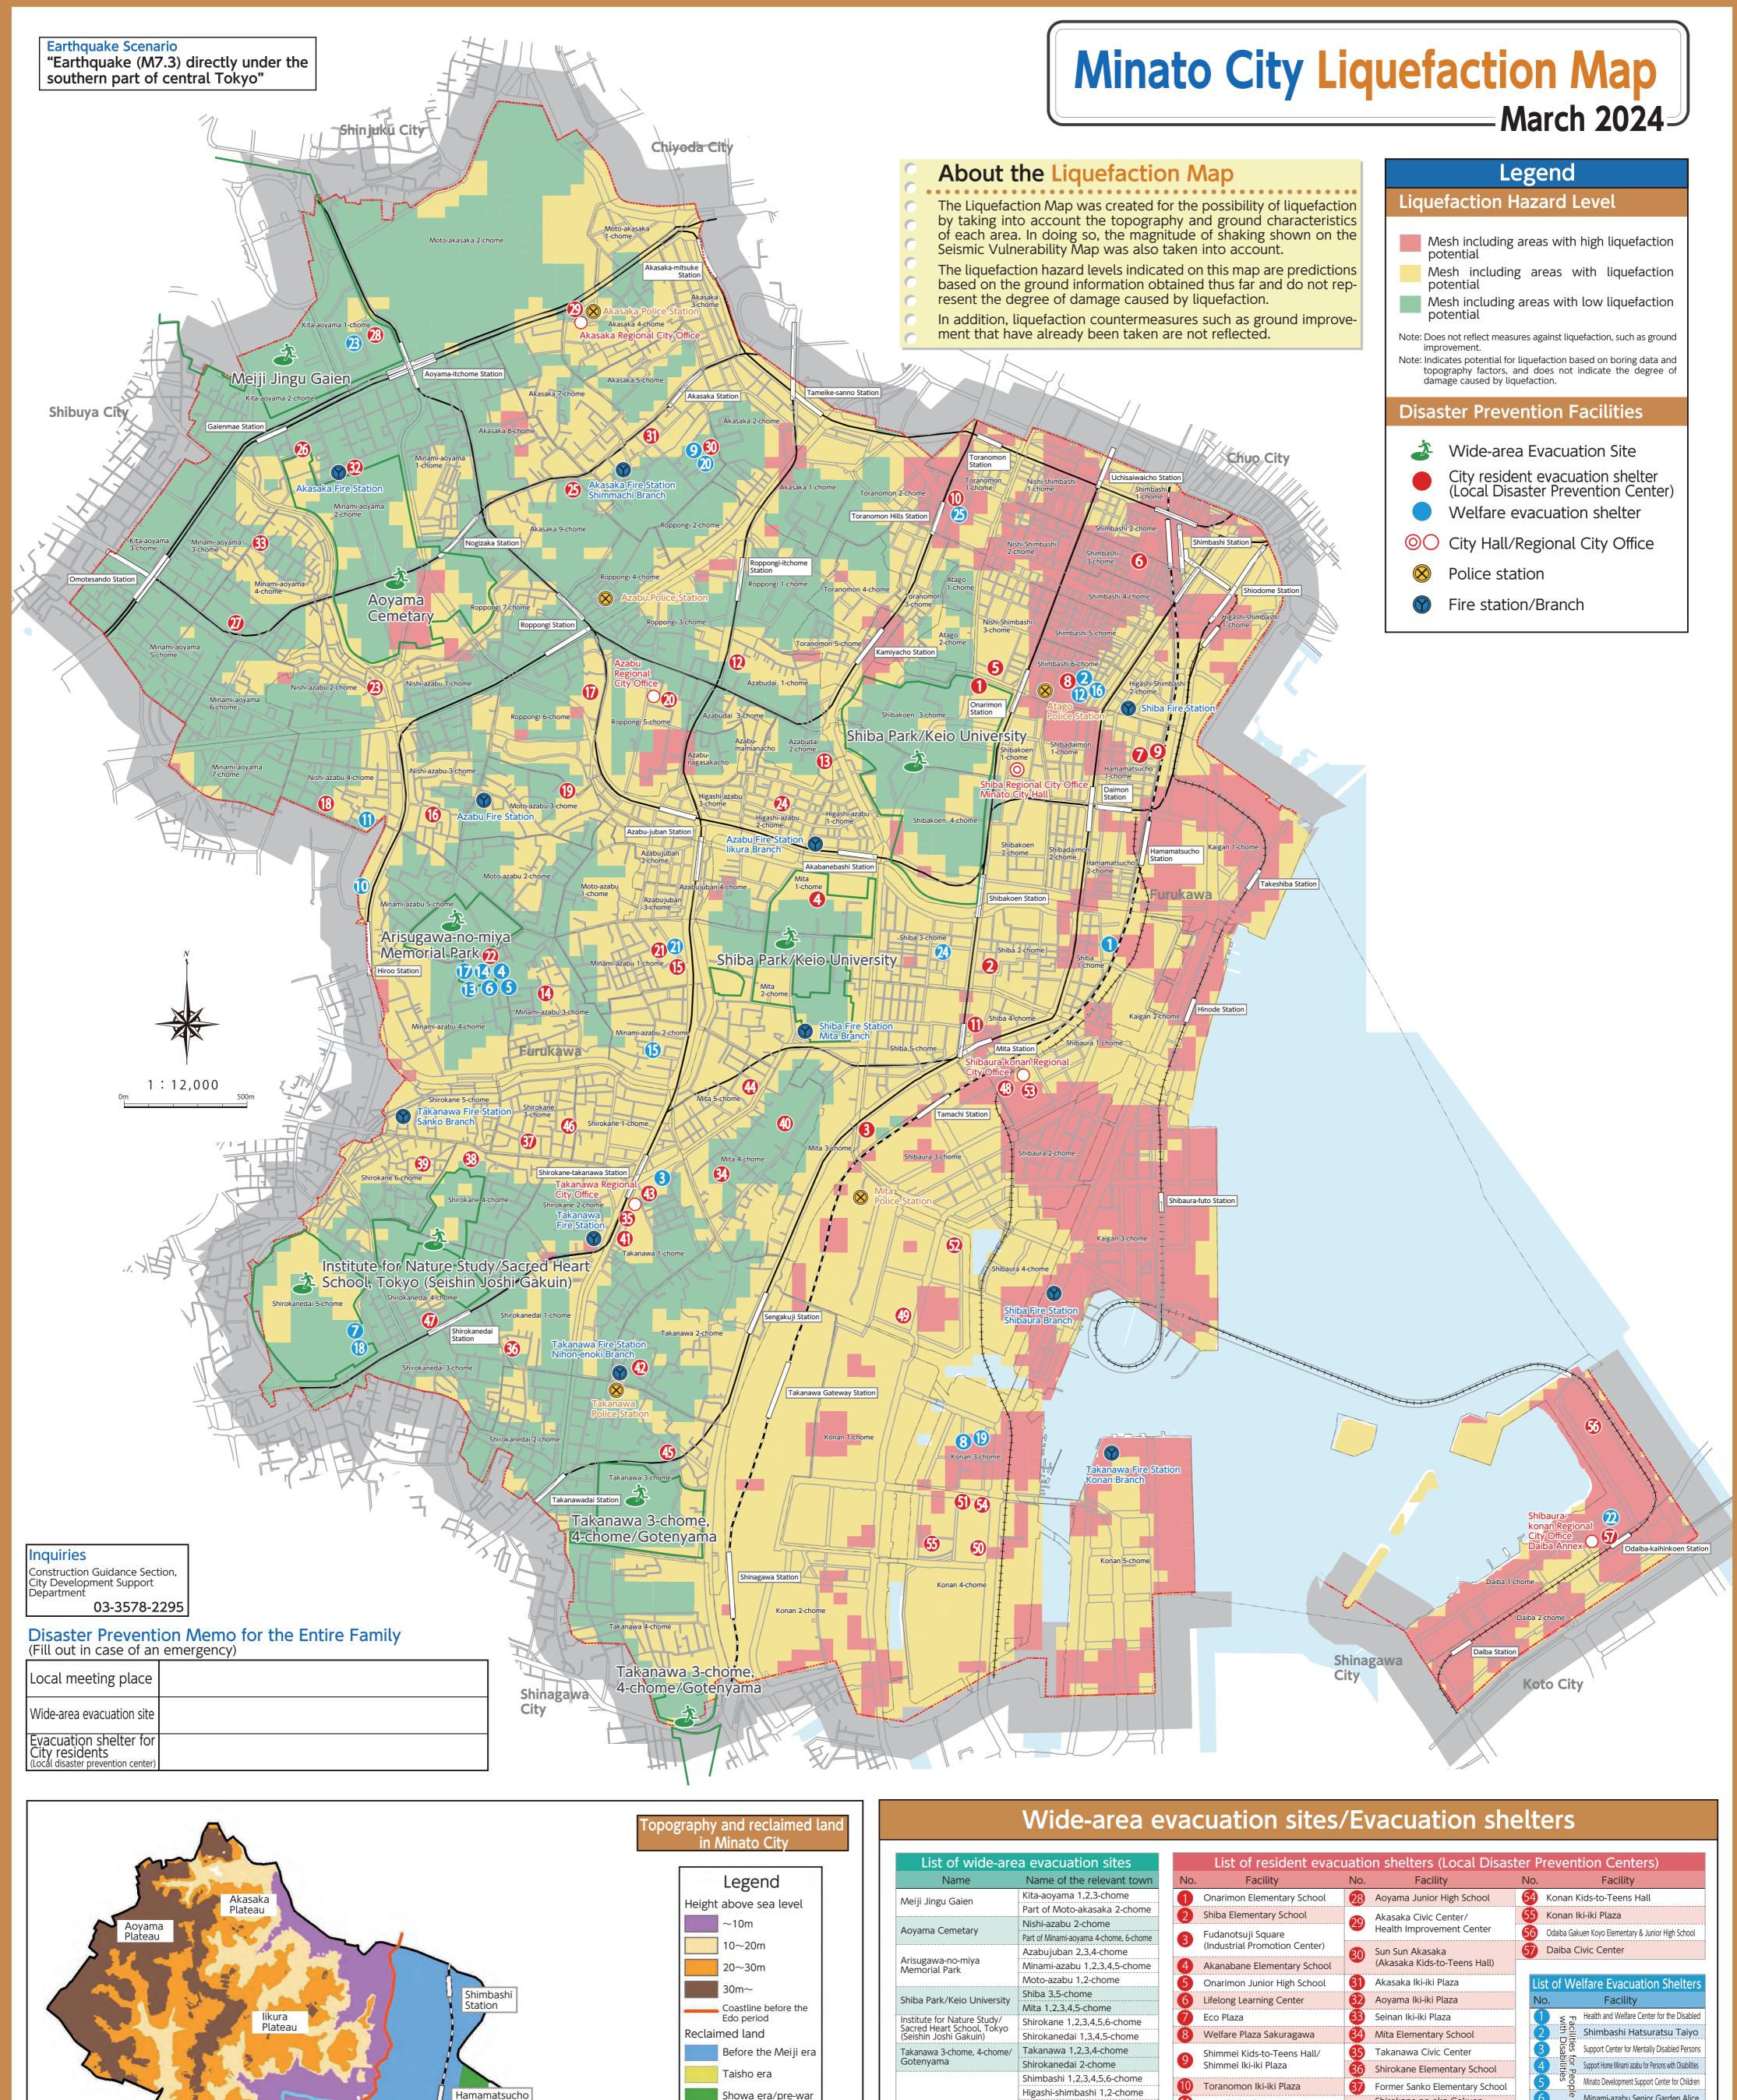

## Minami-azabu Senior Garden Alice Shirokane-no-oka Gakuen Mita Iki-iki Plaza Shiba 1,2,4-chome Shirokane-no-oka Elementary & Shirokane-no-Mori Hamamatsucho 1,2-chome Azabu Elementary School Junior High School Konan-no-Sato Shibadaimon 1,2-chome Shinno Iki-iki Plaza and other Former likura Elementary School complex facilities Sun Sun Akasaka Shibakoen 1,2,3,4-chome Hommura Elementary School (Shinno Iki-iki Plaza) Atago 1,2-chome Azabu Keifukuen Higashimachi Elementary School Mita Junior High School Toranomon 1,2,3,4,5-chome Kogai Elementary School Takamatsu Junior High School Nishi-shimbashi 1,2,3-chome Shimbashi Sakura-no-Sono Azabudai 1,2,3-chome Roppongi Junior High School Takanawadai Elementary School Arisu-no-mori Kinoko Minami-azabu Azabu-nagasakacho Koryo Junior High School Takanawa Kids-to-Teens Hall Designated remaining Rakuwa Villa Minami-azabu Azabu-mamianacho area within the district Toyooka Iki-iki Plaza Nanzan Elementary School Renaissance Azabu Roppongi 1,2,3,4,5,6,7-chome Azabu Civic Center Takanawa Iki-iki Plaza Higashi-azabu 1,2,3-chome Shimbashi Bara-no-Sono Nishi-azabu 1,3-chome Minami-azabu Iki-iki Plaza Shirokane Iki-iki Plaza Rakuwa Villa Sarasa Moto-azabu 3-chome Shirokanedai Iki-iki Plaza Azabu Kids-to-Teens Hall/ Shirokane-no-Mori Azabujuban 1-chome Arisu Iki-iki Plaza Shibahama Elementary School Konan-no-Sato Akasaka 1,2,3,4,5,6,7,8,9-chome Nishi-azabu Iki-iki Plaza Shibaura Elementary School Sun Sun Akasaka Part of Moto-akasaka 1.2-chome Konan Elementary School Iikura Iki-iki Plaza Minami-azabu Part of Minami-aoyama 1,2,3,4-chome Kaigan 1,2,3-chome Akasaka Gakuen Konan Junior High School Daiba Akasaka Elementary School & Shibaura 1,2,3,4-chome Kita-aoyama Shibaura-konan Civic Center Junior High School Konan 1,2,3,4,5-chome Minato Park Shibaura Shiba Aoyama Elementary School Daiba 1,2-chome (Minato City Sports Center/ Seinan Elementary School Gender Equality Center)