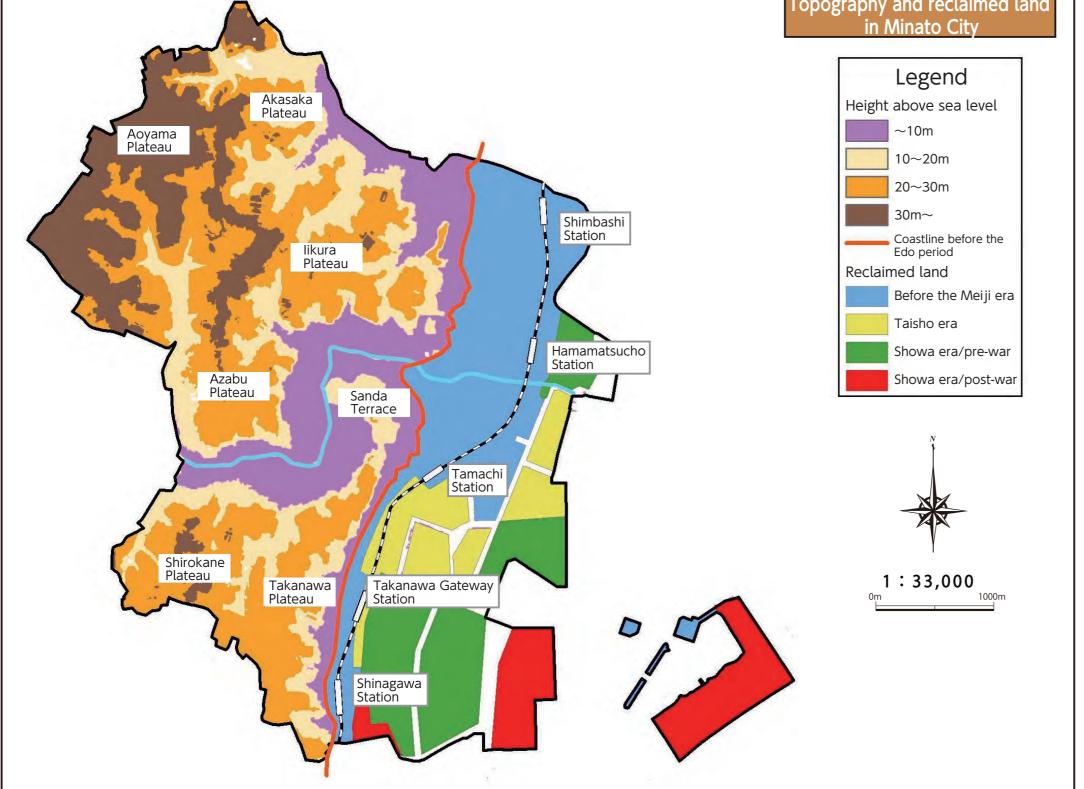

## Minami-azabu Senior Garden Alice Shirokane-no-oka Gakuen Mita Iki-iki Plaza Shiba 1,2,4-chome Shirokane-no-oka Elementary & Shirokane-no-Mori Hamamatsucho 1,2-chome Azabu Elementary School Junior High School Konan-no-Sato Shibadaimon 1,2-chome Shinno Iki-iki Plaza and other Former likura Elementary School complex facilities Sun Sun Akasaka Shibakoen 1,2,3,4-chome Hommura Elementary School (Shinno Iki-iki Plaza) Atago 1,2-chome Azabu Keifukuen Higashimachi Elementary School Mita Junior High School Toranomon 1,2,3,4,5-chome Kogai Elementary School Takamatsu Junior High School Nishi-shimbashi 1,2,3-chome Shimbashi Sakura-no-Sono Azabudai 1,2,3-chome Roppongi Junior High School Takanawadai Elementary School Arisu-no-mori Kinoko Minami-azabu Azabu-nagasakacho Koryo Junior High School Takanawa Kids-to-Teens Hall Designated remaining Rakuwa Villa Minami-azabu Azabu-mamianacho area within the district Toyooka Iki-iki Plaza Nanzan Elementary School Renaissance Azabu Roppongi 1,2,3,4,5,6,7-chome Azabu Civic Center Takanawa Iki-iki Plaza Higashi-azabu 1,2,3-chome Shimbashi Bara-no-Sono Nishi-azabu 1,3-chome Minami-azabu Iki-iki Plaza Shirokane Iki-iki Plaza Rakuwa Villa Sarasa Moto-azabu 3-chome Shirokanedai Iki-iki Plaza Azabu Kids-to-Teens Hall/ Shirokane-no-Mori Azabujuban 1-chome Arisu Iki-iki Plaza Shibahama Elementary School Konan-no-Sato Akasaka 1,2,3,4,5,6,7,8,9-chome Nishi-azabu Iki-iki Plaza Shibaura Elementary School Sun Sun Akasaka Part of Moto-akasaka 1.2-chome Konan Elementary School Iikura Iki-iki Plaza Minami-azabu Part of Minami-aoyama 1,2,3,4-chome Kaigan 1,2,3-chome Akasaka Gakuen Konan Junior High School Daiba Akasaka Elementary School & Shibaura 1,2,3,4-chome Kita-aoyama Shibaura-konan Civic Center Junior High School Konan 1,2,3,4,5-chome Minato Park Shibaura Shiba Aoyama Elementary School Daiba 1,2-chome (Minato City Sports Center/ Seinan Elementary School Gender Equality Center)