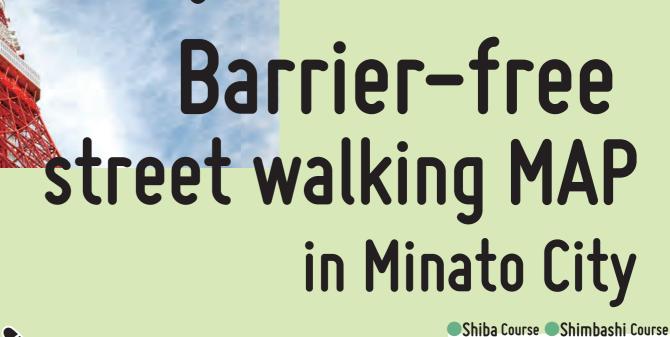

## • Minato City Barrier-free Map

The Minato City Barrier-free Map summarizes information on barrier-free facilities such as public facilities, transportation facilities, parks, public toilets and the like in the ward so that people with the elderly, disabled, and people with babies, etc. can go out with peace of mind You can search by address and barrier-free facility on online map.