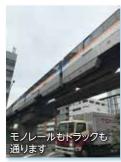

## 芝潟橋(しばがたばし)

田町駅からなぎさ通りをまっすぐに進み、芝浦三丁目の交差点を左に曲がって 少し歩くと、芝潟橋にたどり着きます。たくさんの人が行き交うオフィス街とはやや 雰囲気を異にする印象で、飲食店やコンビニが軒を連ねる駅前のにぎわいは、 一枚薄い壁を隔てたように、どこか遠いものに感じます。

架設は昭和50年(1975年)と芝浦港南地域の橋では比較的新しく、片側の 橋名板は「志ばがたはし」とひらがなで表記されており、風情があります。芝浦 二丁目と三丁目をつなぐ、片側二車線の立派な橋で、トラックなど大型車の往来 を支えているだけでなく、頭上をモノレールが通っていくのも見ごたえがあり、 橋の下を船が通ることもあります。様々な乗り物に親しめるのはこの地域の贅沢 なところです。