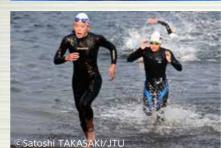

#### 第26回日本トライアスロン選手権を開催しました

#### ●日時·会場

日時: 令和2年(2020年)11月8日(日)

女子8時スタート

男子9時30分スタート

会場:東京都港区お台場海浜公園海域及び周辺特設会場

#### ●内容

お台場での日本選手権開催が20回目となった今回は、 新型コロナウイルス感染症感染拡大防止対策として競技 内容を見直し、大会実行委員会は新型コロナウイルス感染 症を『感染しない・させない』を指標とし、より安心安全に 競技と運営を行うためのガイドラインを策定し、それに従って 開催しました。

例年とは違った環境下でのレースとなりましたが、女子 35名、男子39名の計74名が出場し、東京2020オリンピック・

パラリンピックの舞台となる港区お台場で、スピーディーで エキサイティングなレースが繰り広げられました。

男女共に3連覇がかかっていた高橋侑子選手(富士通)、 北條巧選手 (博慈会、NTT東日本・NTT西日本)をおさ えて、女子は上田藍選手(ペリエ・グリーンタワー・ブリヂ ストン・稲毛インター)が大会最年長での優勝を更新する 4年ぶり6度目の優勝、男子は初出場のニナー・ケンジ選手 (NTT東日本・NTT西日本)が初優勝を飾りました。