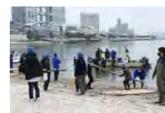

## 運河クルーズ~芝浦港南小さな船旅~

港・区・ベ・イ・エ・リ・アイベントリポート

12月5日(土)

#### ~「運河クルーズ~芝浦港南小さな船旅~」を開催しました~

令和2年(2020年)12月5日(土)に、「運河クルーズ ~芝浦港南小さな船旅~」を開催しました。

イベント直前まで雨が降り、天候が心配されていま したが、出発の時間には雨が上がり、気持ちよく

船旅をスタートすることができました。クルーズで は、ガイドを交えながら運河に架かる19本の橋と

> 様々な名所を巡りました。昼間と日没後に 2回クルーズを行い、昼間は運河を見渡 しながら爽やかな水辺のまち並みを、日没 後は幻想的な橋のライトアップやまちの 夜景を堪能することができました。