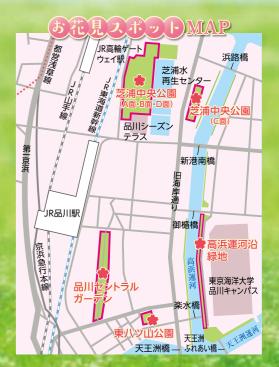

# 港南地域の

# 步龍風スポット

チェアリングという言葉を聞いたことはありますか? 天気のいい 日に折り畳みイスを持って近くの公園や景色のいい場所へ広げて座 るだけ、Chair (イス) にingをつけた造語です。気軽に自分だけの 寛ぎ空間のでき上がりです。

今の環境下、遠出は難しく、本格的なキャンプはハードルが高いと いう方もまずは近くの屋外スポットでピクニック気分を味わってみて はいかがでしょうか。

イスはなんでもOK。アウトドアブランドや100円ショップでも手に 入ります。コンパクトサイズであれば肩掛けカバンに入ります。

※ただしイスを置くスポットは周りの人の迷惑にならない場所を選びましょう。 ※新型コロナウイルス感染症の感染拡大防止のため、三密を避け、マナーを 守ってお楽しみください。

東京都下水道局芝浦水再生センターの上部に作られた 人工地盤の公園です。

A面・B面・C面・D面の4つの部分からなっています。 A面とD面では、四季折々の花の美しさを感じられます。

B面には人工芝とゴムチップ舗装の広場、木製遊具の ある芝生広場、ドッグランがあります。

C面では運動施設のほか、人工芝のテニスコート等が あります。

なおC面のみ港南一丁目四番にあり、連絡先が異なる ためご注意ください。(A面、B面、D面は港南一丁目二番 にあります。)

老若男女問わず、楽しむことができる公園です。

品川セントラルガーデンには、港区の「汐の公園」 「杜の公園」と品川区の「杜の公園」があるなど、2区 にまたがる、自然にあふれた空間です。

公園内には、東京湾の潮位をイメージして、水位 が上下する水景施設があります。連続した植栽と 高層ビルが気持ちのよい空間を形成している公園と なっており、春は美しい桜が咲き誇ります。

#### 東八ツ山公園

東八ツ山公園は港区と品川区にまたがる公園です。 バスケットゴールが設置された広々とした投球場 や、複合遊具、健康遊具があり、幅広い年齢層の方 が楽しく利用できる公園となっています。

春には、桜を楽しむことができます。

### 高浜運河沿緑地

高浜運河沿緑地には、1周2.6kmの遊歩道が あり、運河沿いをジョギングする人や散歩を楽しむ 人が多くいます。

春になると、運河沿いの桜が咲き誇ります。 運河沿いにあるベンチで四季を感じながら、ひと 休みするのはいかがでしょうか。

ベイエリア