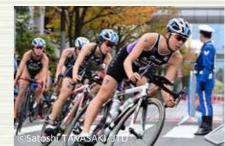

#### 第26回日本トライアスロン選手権を開催しました

#### ●日時·会場

日時: 令和2年(2020年)11月8日(日)

女子8時スタート

男子9時30分スタート

会場:東京都港区お台場海浜公園海域及び周辺特設会場

#### ●内容

お台場での日本選手権開催が20回目となった今回は、 新型コロナウイルス感染症感染拡大防止対策として競技 内容を見直し、大会実行委員会は新型コロナウイルス感染 症を『感染しない・させない』を指標とし、より安心安全に 競技と運営を行うためのガイドラインを策定し、それに従って 開催しました。

例年とは違った環境下でのレースとなりましたが、女子 35名、男子39名の計74名が出場し、東京2020オリンピック・

パラリンピックの舞台となる港区お台場で、スピーディーで エキサイティングなレースが繰り広げられました。

男女共に3連覇がかかっていた高橋侑子選手(富士通)、 北條巧選手 (博慈会、NTT東日本・NTT西日本)をおさ えて、女子は上田藍選手(ペリエ・グリーンタワー・ブリヂ ストン・稲毛インター)が大会最年長での優勝を更新する 4年ぶり6度目の優勝、男子は初出場のニナー・ケンジ選手 (NTT東日本・NTT西日本)が初優勝を飾りました。