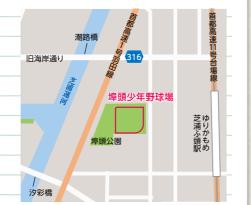

r of the Taisho period), the full-fledged Shibaura Baseball Field with a 20,000-person capacity was built as its main base.

Unfortunately, the Shibaura Baseball Field being rendered unusable from the 1923 Great Kanto Earthquake, the

Association disbanded in 1924

The oldest surviving pro baseball team 'Dai Nippon Tokyo Yakyu Club' (now the Yomiuri Giants) was established in 1934 (9th year of the Showa period), ten years after the Association disbanded.



プロ野球発祥の地の記念碑 埠頭少年野球場館内

Memorial to the birthplace of pro



Inside the Futo Children's Baseball Field facility



埠頭少年野球場は海岸三丁目の埠頭公園内

Futo Children's Baseball Field is inside Futo Park at Kaigan 3-chome



グラウンドはよく整備されており、ナイター施設 やバックネット裏には観客席もあります

Grounds are well maintained, and there are night game facilities and bleachers behind



## 運河クルーズ~芝浦港南小さな船旅~

港・区・ベ・イ・エ・リ・アイベントリポート

12月5日(土)

#### ~「運河クルーズ~芝浦港南小さな船旅~」を開催しました~



令和2年(2020年)12月5日(土)に、「運河クルーズ ~芝浦港南小さな船旅~」を開催しました。

イベント直前まで雨が降り、天候が心配されていま したが、出発の時間には雨が上がり、気持ちよく

船旅をスタートすることができました。クルーズで は、ガイドを交えながら運河に架かる19本の橋と

> 様々な名所を巡りました。昼間と日没後に 2回クルーズを行い、昼間は運河を見渡 しながら爽やかな水辺のまち並みを、日没 後は幻想的な橋のライトアップやまちの 夜景を堪能することができました。

普段見慣れている場所であっても、 クルーズ船から見える風景はいつもと違い、運河

の新たな魅力を感じることができる船旅でした。





## お台場海苔づくり~お台場冬の風物詩~

今年で16年目を迎えた、都立お台場海浜公園での海苔 づくりが、令和2年(2020年)12月12日(土)にスタート しました。

お台場海苔づくり実行委員会と区立小中一貫教育校お台場 学園(以下、「お台場学園」)の保護者が中心となって竹ひび と海苔網を海上に設置しました。

2月の収穫まで、お台場海苔づくり実行委員会が日々海苔 の生育状況を確認し、海の状況に応じて網の高さ調整を行い ました。

今年は天候にも恵まれたおかげで海苔も順調に成長し、年 明け1月16日(土)に中間刈取り、2月6日(土)に最終摘み 取り・板海苔作りを行いました。

今年は新型コロナウイルス感染症の拡大により、一部縮小 しての実施でしたが、コロナ禍でも実施できたことはお台場 の子どもたちの記憶に残る貴重な体験となりました。

#### ~お台場海苔づくりと