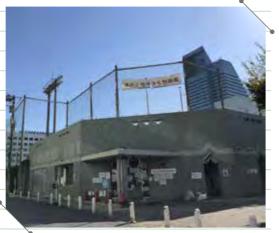

## プロ野球発祥の地

日本の野球の発祥は、明治5年(1872年) に米国人ホーレス・ウィルソン氏が東京開成 学校で教えたのが始まりとされています。

約50年後の大正9年(1920年)に、日本 初のプロ野球チーム [日本運動協会] (通称: 芝浦協会) が発足し、その翌年、今からちょう ど100年前の大正10年(1921年)に、その 本拠地として約2万人収容の本格的な芝浦 球場が建設されました。

残念な事に「日本運動協会」は、大正12年 (1923年)の関東大震災で芝浦球場が使用 不能になったなどの理由から、大正13年 (1924年) に解散となってしまいます。

現存する最古のプロ野球チーム「大日本東京野球 倶楽部 (現在の読売ジャイアンツ)の発足が昭和9年 (1934年) ですので、この解散の10年後ということに なります。

The origin of baseball in Japan starts in 1872 (5th year of the Meiji period) when American Horace Wilson started teaching it at Tokyo Kaisei Gakko preparatory school. 50 years later in 1920 (the 9th year of the Taisho period), Japan's first pro baseball team 'Nippon Athletic Association' (common name: Shibaura Association) was formed and, in the following year, exactly 100 years ago in 1921 (10th year of the Taisho period), the full-fledged Shibaura Baseball Field with a 20,000-person capacity was built as its main base.

Unfortunately, the Shibaura Baseball Field being rendered unusable from the 1923 Great Kanto Earthquake, the

Association disbanded in 1924

The oldest surviving pro baseball team 'Dai Nippon Tokyo Yakyu Club' (now the Yomiuri Giants) was established in 1934 (9th year of the Showa period), ten years after the Association disbanded.

プロ野球発祥の地の記念碑 埠頭少年野球場館内

Memorial to the birthplace of pro

Inside the Futo Children's Baseball Field facility

埠頭少年野球場は海岸三丁目の埠頭公園内

Futo Children's Baseball Field is inside Futo Park at Kaigan 3-chome

グラウンドはよく整備されており、ナイター施設 やバックネット裏には観客席もあります

Grounds are well maintained, and there are night game facilities and bleachers behind