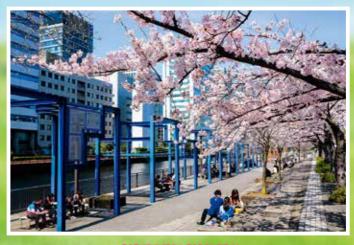

### 高浜運河沿緑地

高浜運河沿緑地には、1周2.6kmの遊歩道が あり、運河沿いをジョギングする人や散歩を楽しむ 人が多くいます。

春になると、運河沿いの桜が咲き誇ります。 運河沿いにあるベンチで四季を感じながら、ひと 休みするのはいかがでしょうか。

ベイエリア