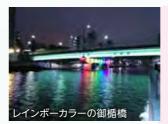

## 潮路橋(しおじばし)

新芝北運河に架かる芝潟橋を渡り、海岸三丁目方向に少し歩くと、芝浦運河に架かる 潮路橋があります。

橋名の由来は、芝浦の海の潮にちなんで潮路橋と命名されました。橋の周辺には高層 ビルが建ち並び、都会的な雰囲気に溶け込んでいます。

また、夕方には、太陽の光がビルに反射して、幻想的な雰囲気を醸し出します。素敵な

景色を見に、訪れて みてください。

- ●長さ:59.8m ●幅: 27.8m