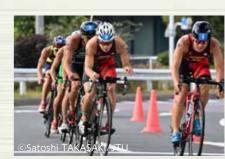

#### 第26回日本トライアスロン選手権を開催しました

#### ●日時·会場

日時: 令和2年(2020年)11月8日(日)

女子8時スタート

男子9時30分スタート

会場:東京都港区お台場海浜公園海域及び周辺特設会場

#### ●内容

お台場での日本選手権開催が20回目となった今回は、 新型コロナウイルス感染症感染拡大防止対策として競技 内容を見直し、大会実行委員会は新型コロナウイルス感染 症を『感染しない・させない』を指標とし、より安心安全に 競技と運営を行うためのガイドラインを策定し、それに従って 開催しました。

例年とは違った環境下でのレースとなりましたが、女子 35名、男子39名の計74名が出場し、東京2020オリンピック・

パラリンピックの舞台となる港区お台場で、スピーディーで エキサイティングなレースが繰り広げられました。

男女共に3連覇がかかっていた高橋侑子選手(富士通)、 北條巧選手 (博慈会、NTT東日本・NTT西日本)をおさ えて、女子は上田藍選手(ペリエ・グリーンタワー・ブリヂ ストン・稲毛インター)が大会最年長での優勝を更新する 4年ぶり6度目の優勝、男子は初出場のニナー・ケンジ選手 (NTT東日本・NTT西日本)が初優勝を飾りました。