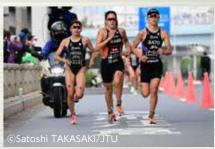

#### 第26回日本トライアスロン選手権を開催しました

#### ●日時·会場

日時: 令和2年(2020年)11月8日(日)

女子8時スタート

男子9時30分スタート

会場:東京都港区お台場海浜公園海域及び周辺特設会場

#### ●内容

お台場での日本選手権開催が20回目となった今回は、 新型コロナウイルス感染症感染拡大防止対策として競技 内容を見直し、大会実行委員会は新型コロナウイルス感染 症を『感染しない・させない』を指標とし、より安心安全に 競技と運営を行うためのガイドラインを策定し、それに従って 開催しました。

例年とは違った環境下でのレースとなりましたが、女子 35名、男子39名の計74名が出場し、東京2020オリンピック・

パラリンピックの舞台となる港区お台場で、スピーディーで エキサイティングなレースが繰り広げられました。

男女共に3連覇がかかっていた高橋侑子選手(富士通)、 北條巧選手 (博慈会、NTT東日本・NTT西日本)をおさ えて、女子は上田藍選手(ペリエ・グリーンタワー・ブリヂ ストン・稲毛インター)が大会最年長での優勝を更新する 4年ぶり6度目の優勝、男子は初出場のニナー・ケンジ選手 (NTT東日本・NTT西日本)が初優勝を飾りました。