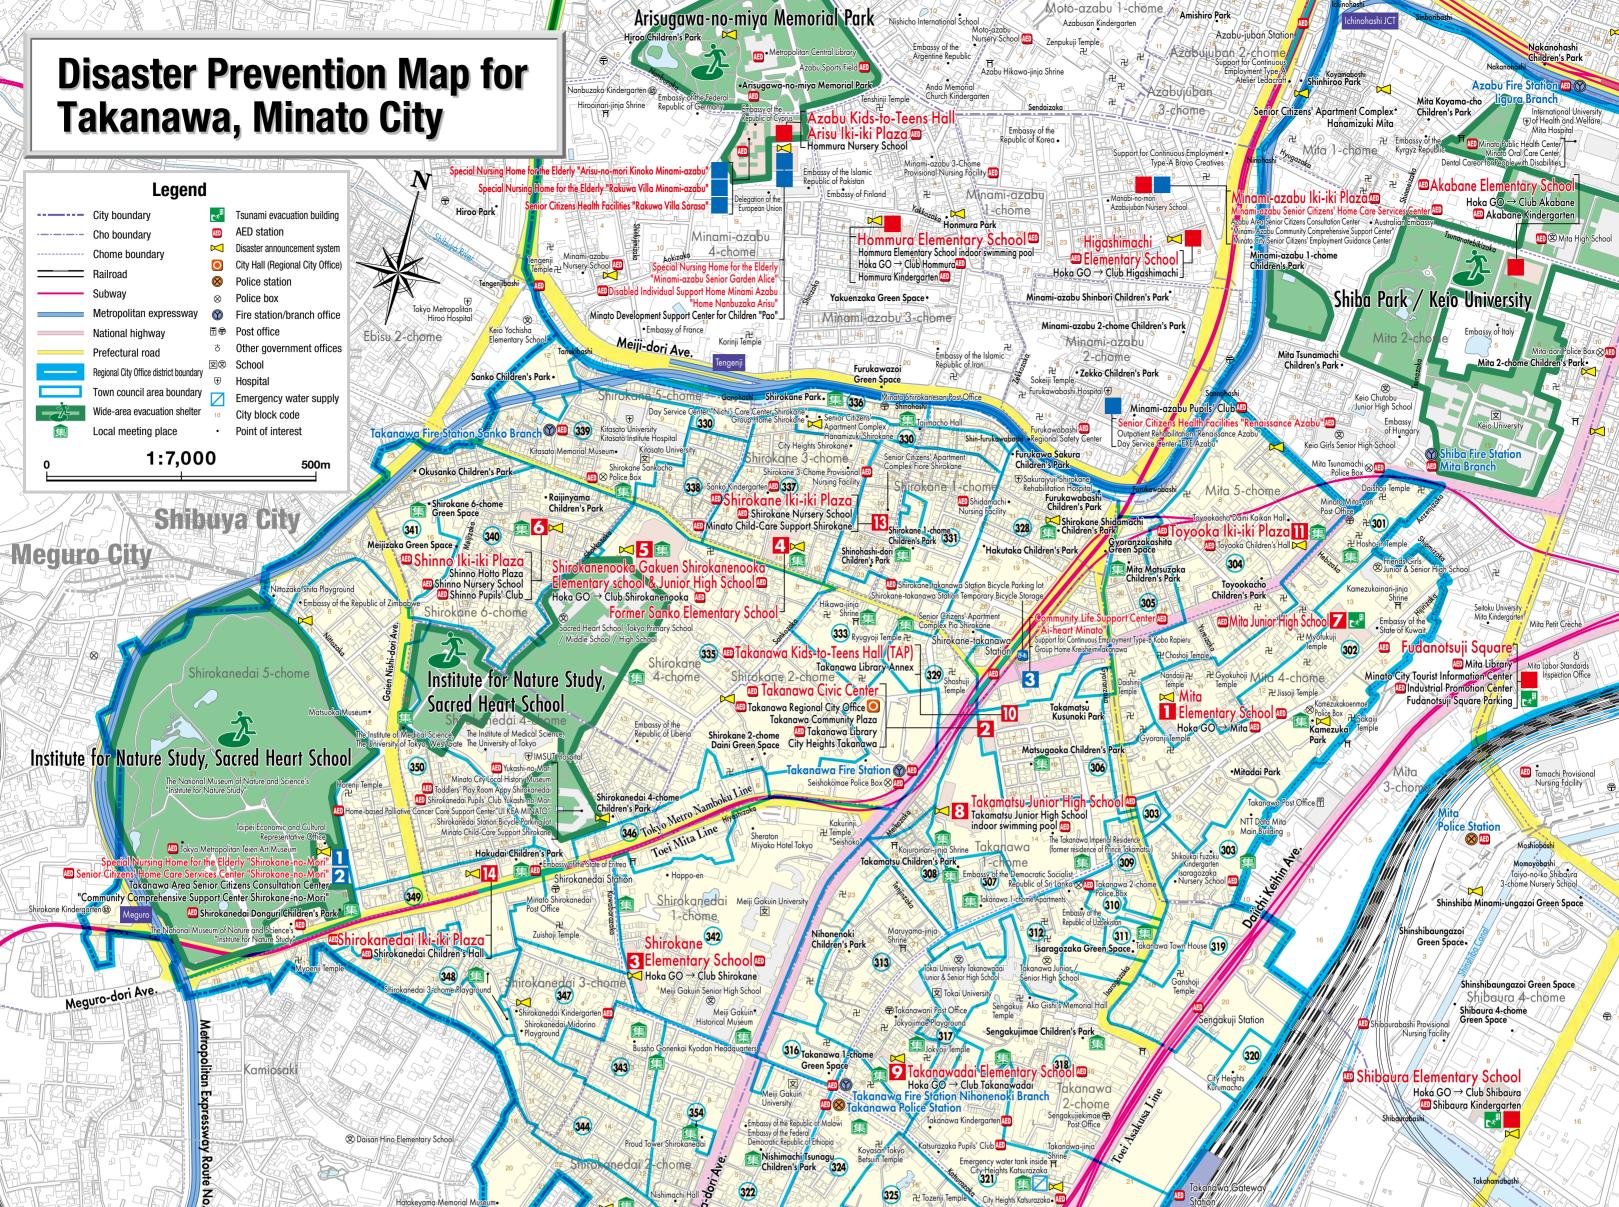

|                                                                                                                  |                                                                               |                                   | emorial Museum<br>Shirokane Children's Parl                              |                                                                   | Horada                                                                                                          |                                                                                                                                                                                                                                                                                                                                                                                                                                                                                                                                                                                                                                                                                                                                                                                                                                                                                                                                                                                                                                                                                                                                                                                                                                                                                                                                                                                                                                                                                                                                                                                                                                                                                                                                                                                                                                                                                                                                                                                                                                                                                                                                |                                                                                                       | • Shibaura Chuo Park(B) AD                                                                   |
|------------------------------------------------------------------------------------------------------------------|-------------------------------------------------------------------------------|-----------------------------------|--------------------------------------------------------------------------|-------------------------------------------------------------------|-----------------------------------------------------------------------------------------------------------------|--------------------------------------------------------------------------------------------------------------------------------------------------------------------------------------------------------------------------------------------------------------------------------------------------------------------------------------------------------------------------------------------------------------------------------------------------------------------------------------------------------------------------------------------------------------------------------------------------------------------------------------------------------------------------------------------------------------------------------------------------------------------------------------------------------------------------------------------------------------------------------------------------------------------------------------------------------------------------------------------------------------------------------------------------------------------------------------------------------------------------------------------------------------------------------------------------------------------------------------------------------------------------------------------------------------------------------------------------------------------------------------------------------------------------------------------------------------------------------------------------------------------------------------------------------------------------------------------------------------------------------------------------------------------------------------------------------------------------------------------------------------------------------------------------------------------------------------------------------------------------------------------------------------------------------------------------------------------------------------------------------------------------------------------------------------------------------------------------------------------------------|-------------------------------------------------------------------------------------------------------|----------------------------------------------------------------------------------------------|
| Eva                                                                                                              | acuation Shelters                                                             | Tokyo Healthcare Un               | iversity<br>Shoei Girls' Junior and Senior High School Police Box        | ai Ainomoto Ain Takanawa Nursery School                           |                                                                                                                 |                                                                                                                                                                                                                                                                                                                                                                                                                                                                                                                                                                                                                                                                                                                                                                                                                                                                                                                                                                                                                                                                                                                                                                                                                                                                                                                                                                                                                                                                                                                                                                                                                                                                                                                                                                                                                                                                                                                                                                                                                                                                                                                                |                                                                                                       | 00007                                                                                        |
| en en de la constance de la cons |                                                                               | NTT Medical Center Tokyo <b>T</b> | T 20                                                                     | Takanawadai Playground                                            | 2                                                                                                               |                                                                                                                                                                                                                                                                                                                                                                                                                                                                                                                                                                                                                                                                                                                                                                                                                                                                                                                                                                                                                                                                                                                                                                                                                                                                                                                                                                                                                                                                                                                                                                                                                                                                                                                                                                                                                                                                                                                                                                                                                                                                                                                                | Local Meeting F                                                                                       | Places ( 館 … Local N                                                                         |
| No.                                                                                                              | Facility Name                                                                 | Address                           | Takanawadai Station                                                      | Takanawadai Post Office                                           | Katsurazaka Provisional (HD)<br>Nursing Facility                                                                |                                                                                                                                                                                                                                                                                                                                                                                                                                                                                                                                                                                                                                                                                                                                                                                                                                                                                                                                                                                                                                                                                                                                                                                                                                                                                                                                                                                                                                                                                                                                                                                                                                                                                                                                                                                                                                                                                                                                                                                                                                                                                                                                | No. Town/Community Association Name                                                                   | Local Meetin                                                                                 |
| 1                                                                                                                | Mita Elementary School<br>(Construction is scheduled to begin in FY2024.)     | Mita 4-11-38                      |                                                                          |                                                                   |                                                                                                                 |                                                                                                                                                                                                                                                                                                                                                                                                                                                                                                                                                                                                                                                                                                                                                                                                                                                                                                                                                                                                                                                                                                                                                                                                                                                                                                                                                                                                                                                                                                                                                                                                                                                                                                                                                                                                                                                                                                                                                                                                                                                                                                                                | Mita Teramachi Town Council                                                                           | Hoshoin Temple grounds                                                                       |
| _                                                                                                                |                                                                               |                                   | JCHO Toky                                                                | yo Takanawa Hospital Grand Prince Hotel Takanawa                  |                                                                                                                 |                                                                                                                                                                                                                                                                                                                                                                                                                                                                                                                                                                                                                                                                                                                                                                                                                                                                                                                                                                                                                                                                                                                                                                                                                                                                                                                                                                                                                                                                                                                                                                                                                                                                                                                                                                                                                                                                                                                                                                                                                                                                                                                                | Mitadai Town Council                                                                                  | Kamezuka Park                                                                                |
| 2                                                                                                                | Takanawa Civic Center                                                         | Takanawa 1-16-25                  |                                                                          | Takanawa 3-chome                                                  |                                                                                                                 |                                                                                                                                                                                                                                                                                                                                                                                                                                                                                                                                                                                                                                                                                                                                                                                                                                                                                                                                                                                                                                                                                                                                                                                                                                                                                                                                                                                                                                                                                                                                                                                                                                                                                                                                                                                                                                                                                                                                                                                                                                                                                                                                | Isarago Community Association<br>Mita Toyookacho Town Council                                         | In front of the Toyookacl                                                                    |
| 3                                                                                                                | Shirokane Elementary School                                                   | Shirokanedai 1-4-26               |                                                                          | 12 The Prince Sakura Tower Tokyo                                  | Shinagawaekimae<br>Post Office                                                                                  |                                                                                                                                                                                                                                                                                                                                                                                                                                                                                                                                                                                                                                                                                                                                                                                                                                                                                                                                                                                                                                                                                                                                                                                                                                                                                                                                                                                                                                                                                                                                                                                                                                                                                                                                                                                                                                                                                                                                                                                                                                                                                                                                | 305 Mita Matsuzaka Neighborhood Association                                                           | Mita Matsuzaka Childre                                                                       |
| 4                                                                                                                | Former Sanko Elementary School                                                | Shirokane 3-18-2                  |                                                                          | Takanawa 3-chome / 4-cho                                          | me 🖉 💋                                                                                                          |                                                                                                                                                                                                                                                                                                                                                                                                                                                                                                                                                                                                                                                                                                                                                                                                                                                                                                                                                                                                                                                                                                                                                                                                                                                                                                                                                                                                                                                                                                                                                                                                                                                                                                                                                                                                                                                                                                                                                                                                                                                                                                                                | Matsugaoka Association                                                                                | Matsugaoka Children's I                                                                      |
| 5                                                                                                                | Shirokanenooka Gakuen                                                         | Shirokane 4-1-12                  | Bussho Gonenkai Kyodan Takanawa                                          | church Gotenyama Takanowa Mori no Park                            |                                                                                                                 | 3                                                                                                                                                                                                                                                                                                                                                                                                                                                                                                                                                                                                                                                                                                                                                                                                                                                                                                                                                                                                                                                                                                                                                                                                                                                                                                                                                                                                                                                                                                                                                                                                                                                                                                                                                                                                                                                                                                                                                                                                                                                                                                                              | Takanawa 1-chome Apartments<br>Community Association                                                  | Takanawa 1-chome Apart                                                                       |
|                                                                                                                  | Elementary and Junior High Schools                                            |                                   |                                                                          | Grand Prince Hotel                                                |                                                                                                                 |                                                                                                                                                                                                                                                                                                                                                                                                                                                                                                                                                                                                                                                                                                                                                                                                                                                                                                                                                                                                                                                                                                                                                                                                                                                                                                                                                                                                                                                                                                                                                                                                                                                                                                                                                                                                                                                                                                                                                                                                                                                                                                                                | Takanawa 1-chome Kunyukai Association                                                                 | Takamatsu Junior High School,                                                                |
| 6                                                                                                                | Shinno Iki-iki Plaza                                                          | Shirokane 6-9-5                   |                                                                          | m of Logistics<br>Shinagawa<br>Tabu Hotel                         | nter                                                                                                            |                                                                                                                                                                                                                                                                                                                                                                                                                                                                                                                                                                                                                                                                                                                                                                                                                                                                                                                                                                                                                                                                                                                                                                                                                                                                                                                                                                                                                                                                                                                                                                                                                                                                                                                                                                                                                                                                                                                                                                                                                                                                                                                                | <ul> <li>Isarago Communal Association</li> <li>Shuwa Takanawa Community Association</li> </ul>        | In front of Takanawa Imp<br>(former residence of Prin                                        |
| 7                                                                                                                | Mita Junior High School                                                       | Mita 4-13-13                      | Shinagawa City                                                           | loburtoier 8 Zoturozako                                           | Shinagawaeki<br>Takanawaguchi<br>Police Box                                                                     | 3                                                                                                                                                                                                                                                                                                                                                                                                                                                                                                                                                                                                                                                                                                                                                                                                                                                                                                                                                                                                                                                                                                                                                                                                                                                                                                                                                                                                                                                                                                                                                                                                                                                                                                                                                                                                                                                                                                                                                                                                                                                                                                                              | 311) Takanawa Town House Community Association                                                        | The garden on the north side of the gr                                                       |
| 8                                                                                                                | Takamatsu Junior High School                                                  | Takanawa 1-16-25                  |                                                                          | Keikyu EX Hölel                                                   |                                                                                                                 |                                                                                                                                                                                                                                                                                                                                                                                                                                                                                                                                                                                                                                                                                                                                                                                                                                                                                                                                                                                                                                                                                                                                                                                                                                                                                                                                                                                                                                                                                                                                                                                                                                                                                                                                                                                                                                                                                                                                                                                                                                                                                                                                | 12 Takanawadai Town Council                                                                           | In front of Takanawa Imperial R<br>(former residence of Prince Tak                           |
|                                                                                                                  | <b>U</b>                                                                      |                                   |                                                                          | UNICEF House                                                      | Marchall /                                                                                                      | Shinagawaeki                                                                                                                                                                                                                                                                                                                                                                                                                                                                                                                                                                                                                                                                                                                                                                                                                                                                                                                                                                                                                                                                                                                                                                                                                                                                                                                                                                                                                                                                                                                                                                                                                                                                                                                                                                                                                                                                                                                                                                                                                                                                                                                   | Takanawa Nihonenoki Town Council                                                                      | Jokyoji Temple grounds                                                                       |
| 9                                                                                                                | Takanawadai Elementary School                                                 | Takanawa 2-8-24                   |                                                                          | 327 Moxell Aqua Park<br>Shinagawa                                 | Shinagawa Station                                                                                               | Konanguchi<br>Police Box                                                                                                                                                                                                                                                                                                                                                                                                                                                                                                                                                                                                                                                                                                                                                                                                                                                                                                                                                                                                                                                                                                                                                                                                                                                                                                                                                                                                                                                                                                                                                                                                                                                                                                                                                                                                                                                                                                                                                                                                                                                                                                       | Takanawa Motomachi Communal Association                                                               | Takanawadai Elementary                                                                       |
| 10                                                                                                               | Takanawa Kids-to-Teens Hall                                                   | Takanawa 1-4-35                   |                                                                          |                                                                   | AD                                                                                                              | agawaeki 3                                                                                                                                                                                                                                                                                                                                                                                                                                                                                                                                                                                                                                                                                                                                                                                                                                                                                                                                                                                                                                                                                                                                                                                                                                                                                                                                                                                                                                                                                                                                                                                                                                                                                                                                                                                                                                                                                                                                                                                                                                                                                                                     | Takanawa 2-chome Chowakai Association<br>Kurumacho Nishi Town Council                                 | Jokyoji Temple grounds, Takana                                                               |
| 11                                                                                                               | Toyooka Iki-iki Plaza                                                         | Mita 5-7-7                        |                                                                          | Takanawa 4-chome<br>Prince Hotel                                  | Konangu                                                                                                         | sni/Karking                                                                                                                                                                                                                                                                                                                                                                                                                                                                                                                                                                                                                                                                                                                                                                                                                                                                                                                                                                                                                                                                                                                                                                                                                                                                                                                                                                                                                                                                                                                                                                                                                                                                                                                                                                                                                                                                                                                                                                                                                                                                                                                    | 818 Kurumacho Nishi Town Council<br>819 Kurumacho Higashi Town Council                                | Sengakujimae Children's                                                                      |
|                                                                                                                  | Takanawa Iki-iki Plaza                                                        | Takanawa 3-18-15                  |                                                                          | passy of the Republic of Serbia                                   |                                                                                                                 |                                                                                                                                                                                                                                                                                                                                                                                                                                                                                                                                                                                                                                                                                                                                                                                                                                                                                                                                                                                                                                                                                                                                                                                                                                                                                                                                                                                                                                                                                                                                                                                                                                                                                                                                                                                                                                                                                                                                                                                                                                                                                                                                | 200 City Heights Kurumacho Community<br>Association (in recess)                                       | _                                                                                            |
| 12                                                                                                               |                                                                               |                                   |                                                                          | of Iceland                                                        | Kinato City Jourist Information Center<br>Keikyu Jourist Information Center<br>Shinagawa Station                |                                                                                                                                                                                                                                                                                                                                                                                                                                                                                                                                                                                                                                                                                                                                                                                                                                                                                                                                                                                                                                                                                                                                                                                                                                                                                                                                                                                                                                                                                                                                                                                                                                                                                                                                                                                                                                                                                                                                                                                                                                                                                                                                | 321         Takanawa Kitamachi Communal Association                                                   | In front of City Heights Katsura<br>Disaster Prevention Activity Ba                          |
| 13                                                                                                               | Shirokane Iki-iki Plaza                                                       | Shirokane 3-10-12                 |                                                                          | of Iceland 19 20 Toyoko Inn Tokyo Shinagawa-eki<br>Takanawa-guchi |                                                                                                                 |                                                                                                                                                                                                                                                                                                                                                                                                                                                                                                                                                                                                                                                                                                                                                                                                                                                                                                                                                                                                                                                                                                                                                                                                                                                                                                                                                                                                                                                                                                                                                                                                                                                                                                                                                                                                                                                                                                                                                                                                                                                                                                                                | Nishimachi Community Association                                                                      | Nishimachi Tsunagu Chil                                                                      |
| 14                                                                                                               | Shirokanedai Iki-iki Plaza                                                    | Shirokanedai 4-8-5                |                                                                          | Shinagawaeki Takanawaguch<br>Iemporary Bicycle Storage            | hi and the second se | 3                                                                                                                                                                                                                                                                                                                                                                                                                                                                                                                                                                                                                                                                                                                                                                                                                                                                                                                                                                                                                                                                                                                                                                                                                                                                                                                                                                                                                                                                                                                                                                                                                                                                                                                                                                                                                                                                                                                                                                                                                                                                                                                              | Takanawa Shimbokukai Social Club                                                                      | Koyasan Tokyo Betsuin T                                                                      |
|                                                                                                                  |                                                                               |                                   |                                                                          |                                                                   |                                                                                                                 |                                                                                                                                                                                                                                                                                                                                                                                                                                                                                                                                                                                                                                                                                                                                                                                                                                                                                                                                                                                                                                                                                                                                                                                                                                                                                                                                                                                                                                                                                                                                                                                                                                                                                                                                                                                                                                                                                                                                                                                                                                                                                                                                | Takanawa Kyowakai Association<br>Takanawa Minami Town Council                                         | Takanawa Park, Takanawa<br>Takanawa Mori no Park and the<br>Shinagawa Tax Office/In front of |
|                                                                                                                  |                                                                               |                                   | Local Disaster<br>Prevention Council                                     | IS Jakanawa Minamicho Children's Park                             |                                                                                                                 |                                                                                                                                                                                                                                                                                                                                                                                                                                                                                                                                                                                                                                                                                                                                                                                                                                                                                                                                                                                                                                                                                                                                                                                                                                                                                                                                                                                                                                                                                                                                                                                                                                                                                                                                                                                                                                                                                                                                                                                                                                                                                                                                | 1228 Hakutaka Town Council                                                                            | Shinagawa Tax Office/In front                                                                |
| we                                                                                                               | Ifare Evacuation She                                                          | Iters                             | Nama                                                                     |                                                                   |                                                                                                                 | 15                                                                                                                                                                                                                                                                                                                                                                                                                                                                                                                                                                                                                                                                                                                                                                                                                                                                                                                                                                                                                                                                                                                                                                                                                                                                                                                                                                                                                                                                                                                                                                                                                                                                                                                                                                                                                                                                                                                                                                                                                                                                                                                             | Isshinkai Association                                                                                 | Ryugyoji Temple ground                                                                       |
|                                                                                                                  | Eacility Namo                                                                 | Address                           | Name<br>School district of Mita Elementary Sc                            | Takanawa 3=chome / 4-chome                                        | Morino Park                                                                                                     | 1                                                                                                                                                                                                                                                                                                                                                                                                                                                                                                                                                                                                                                                                                                                                                                                                                                                                                                                                                                                                                                                                                                                                                                                                                                                                                                                                                                                                                                                                                                                                                                                                                                                                                                                                                                                                                                                                                                                                                                                                                                                                                                                              | 330 Tajimacho Town Council                                                                            | In front of Tajimacho Hal                                                                    |
| No.                                                                                                              | Facility Name                                                                 | Auuress                           | Disaster Prevention Council                                              | Gotenvama                                                         |                                                                                                                 |                                                                                                                                                                                                                                                                                                                                                                                                                                                                                                                                                                                                                                                                                                                                                                                                                                                                                                                                                                                                                                                                                                                                                                                                                                                                                                                                                                                                                                                                                                                                                                                                                                                                                                                                                                                                                                                                                                                                                                                                                                                                                                                                | 331) Daiichi Sanko Town Council                                                                       | Shirokane 1-chome Chile                                                                      |
| 1                                                                                                                | Nursing Home "Shirokane-no-Mori"                                              | Shirokanedai 5-20-5               | School district of Shirokane Elementary S<br>Disaster Prevention Council | School                                                            |                                                                                                                 |                                                                                                                                                                                                                                                                                                                                                                                                                                                                                                                                                                                                                                                                                                                                                                                                                                                                                                                                                                                                                                                                                                                                                                                                                                                                                                                                                                                                                                                                                                                                                                                                                                                                                                                                                                                                                                                                                                                                                                                                                                                                                                                                | 333 Shoreikai Town Council                                                                            | Hikawa-jinja Shrine grou                                                                     |
| 2                                                                                                                | Senior Citizens' Home Care Services<br>Center "Shirokane-no-Mori"             |                                   | Shirokane District Disaster<br>Prevention Council                        |                                                                   |                                                                                                                 |                                                                                                                                                                                                                                                                                                                                                                                                                                                                                                                                                                                                                                                                                                                                                                                                                                                                                                                                                                                                                                                                                                                                                                                                                                                                                                                                                                                                                                                                                                                                                                                                                                                                                                                                                                                                                                                                                                                                                                                                                                                                                                                                | 335 Shirokane Sanko Daigo Town Council<br>336 Shinhiroocho 3-chome Town Council                       | In front of the main gate of Sacred Hear<br>Shirokane Park                                   |
| 3                                                                                                                | Mental Disability Support Center                                              | Takanawa 1-4-8                    | Takanawa District Disaster                                               |                                                                   |                                                                                                                 |                                                                                                                                                                                                                                                                                                                                                                                                                                                                                                                                                                                                                                                                                                                                                                                                                                                                                                                                                                                                                                                                                                                                                                                                                                                                                                                                                                                                                                                                                                                                                                                                                                                                                                                                                                                                                                                                                                                                                                                                                                                                                                                                | 337 Shirokane Sanko Town Council                                                                      | Former Sanko Elementa                                                                        |
|                                                                                                                  |                                                                               |                                   | Prevention Network                                                       |                                                                   | Kita-shinagawa]-                                                                                                | and a state of the | Hakko Town Council                                                                                    | In front of the main gate o                                                                  |
|                                                                                                                  |                                                                               |                                   |                                                                          |                                                                   |                                                                                                                 |                                                                                                                                                                                                                                                                                                                                                                                                                                                                                                                                                                                                                                                                                                                                                                                                                                                                                                                                                                                                                                                                                                                                                                                                                                                                                                                                                                                                                                                                                                                                                                                                                                                                                                                                                                                                                                                                                                                                                                                                                                                                                                                                | 339 Shirokane Daiyon Town Council                                                                     | -                                                                                            |
| Wid                                                                                                              | de-area Evacuation S                                                          | helters                           |                                                                          |                                                                   | Kitashinagawa                                                                                                   | Jor -                                                                                                                                                                                                                                                                                                                                                                                                                                                                                                                                                                                                                                                                                                                                                                                                                                                                                                                                                                                                                                                                                                                                                                                                                                                                                                                                                                                                                                                                                                                                                                                                                                                                                                                                                                                                                                                                                                                                                                                                                                                                                                                          | 340 Shirokane Sanko Dairoku Town Council                                                              | Shinno Hotto Plaza<br>West gate of The Institute of Me                                       |
|                                                                                                                  |                                                                               |                                   |                                                                          |                                                                   | Station                                                                                                         | ~~/////                                                                                                                                                                                                                                                                                                                                                                                                                                                                                                                                                                                                                                                                                                                                                                                                                                                                                                                                                                                                                                                                                                                                                                                                                                                                                                                                                                                                                                                                                                                                                                                                                                                                                                                                                                                                                                                                                                                                                                                                                                                                                                                        | Okusanko Town Council     Shirokanedai 1-chome Town Council                                           | the University of Tokyo, Shiroka<br>In front of the main gate to Meij                        |
|                                                                                                                  | Name                                                                          |                                   | In Use By                                                                |                                                                   |                                                                                                                 |                                                                                                                                                                                                                                                                                                                                                                                                                                                                                                                                                                                                                                                                                                                                                                                                                                                                                                                                                                                                                                                                                                                                                                                                                                                                                                                                                                                                                                                                                                                                                                                                                                                                                                                                                                                                                                                                                                                                                                                                                                                                                                                                | <ul> <li>Shirokanedai 1-chome Town Council</li> <li>Shirokanedai Shichishichi Town Council</li> </ul> | in front of the main gate to the<br>Parking lot in front of the main                         |
| hiba                                                                                                             | Park/Keio University                                                          | Mita 4, 5                         |                                                                          | Shinagow                                                          | va Joshi Gakuin<br>Senior, High School                                                                          |                                                                                                                                                                                                                                                                                                                                                                                                                                                                                                                                                                                                                                                                                                                                                                                                                                                                                                                                                                                                                                                                                                                                                                                                                                                                                                                                                                                                                                                                                                                                                                                                                                                                                                                                                                                                                                                                                                                                                                                                                                                                                                                                | 344 Shirokane Imazatocho Communal Association                                                         | Kyodan Headquarters<br>Shirokane Children's Park (common                                     |
| nstitul                                                                                                          | e for Nature Study/Sacred Heart Scho                                          | al in Talua                       | 1-6, Shirokanedai 1, 3-5                                                 |                                                                   | benior High School                                                                                              | 3                                                                                                                                                                                                                                                                                                                                                                                                                                                                                                                                                                                                                                                                                                                                                                                                                                                                                                                                                                                                                                                                                                                                                                                                                                                                                                                                                                                                                                                                                                                                                                                                                                                                                                                                                                                                                                                                                                                                                                                                                                                                                                                              | Shirokane Sarumachi Town Council                                                                      | Shirokane Children's Park (commonl<br>(Part of) Bussho Gonenkai Kyodan Ta                    |
| eishi                                                                                                            | n Joshi Gakuin)                                                               | JIIIUKAIIC                        | , ,                                                                      |                                                                   |                                                                                                                 |                                                                                                                                                                                                                                                                                                                                                                                                                                                                                                                                                                                                                                                                                                                                                                                                                                                                                                                                                                                                                                                                                                                                                                                                                                                                                                                                                                                                                                                                                                                                                                                                                                                                                                                                                                                                                                                                                                                                                                                                                                                                                                                                | Hiyoshizaka Town Council                                                                              | In front of the main gate to                                                                 |
| akan                                                                                                             | awa 3-chome, 4-chome, Gotenyan                                                | na District Takanawa              | 1-4, Shirokanedai 2                                                      |                                                                   |                                                                                                                 |                                                                                                                                                                                                                                                                                                                                                                                                                                                                                                                                                                                                                                                                                                                                                                                                                                                                                                                                                                                                                                                                                                                                                                                                                                                                                                                                                                                                                                                                                                                                                                                                                                                                                                                                                                                                                                                                                                                                                                                                                                                                                                                                | 347 Shirokanedai Juwakai Association                                                                  | In front of the Bussho Gon                                                                   |
|                                                                                                                  |                                                                               |                                   |                                                                          |                                                                   |                                                                                                                 |                                                                                                                                                                                                                                                                                                                                                                                                                                                                                                                                                                                                                                                                                                                                                                                                                                                                                                                                                                                                                                                                                                                                                                                                                                                                                                                                                                                                                                                                                                                                                                                                                                                                                                                                                                                                                                                                                                                                                                                                                                                                                                                                | <ul> <li>Imazatocho Communal Association</li> <li>Shirokanedaimachi 2-chome Town Council</li> </ul>   | Shirokanedai 3-chome F<br>Hakudai Children's Park, Shirokan                                  |
| <b>58</b> 45                                                                                                     |                                                                               |                                   |                                                                          |                                                                   |                                                                                                                 |                                                                                                                                                                                                                                                                                                                                                                                                                                                                                                                                                                                                                                                                                                                                                                                                                                                                                                                                                                                                                                                                                                                                                                                                                                                                                                                                                                                                                                                                                                                                                                                                                                                                                                                                                                                                                                                                                                                                                                                                                                                                                                                                | Shirokanedai Sanko Daihachi                                                                           | Shirokanedai Donguri Cl                                                                      |
|                                                                                                                  | created by processing the Geospatial Information Authority of Japan (GSI) bas | ic map information.               | Irukibashi                                                               |                                                                   |                                                                                                                 |                                                                                                                                                                                                                                                                                                                                                                                                                                                                                                                                                                                                                                                                                                                                                                                                                                                                                                                                                                                                                                                                                                                                                                                                                                                                                                                                                                                                                                                                                                                                                                                                                                                                                                                                                                                                                                                                                                                                                                                                                                                                                                                                | Town Council                                                                                          | Open space on Proud To                                                                       |
| -                                                                                                                | for this map is April 1, 2023.                                                |                                   |                                                                          |                                                                   |                                                                                                                 | <mark>3</mark>                                                                                                                                                                                                                                                                                                                                                                                                                                                                                                                                                                                                                                                                                                                                                                                                                                                                                                                                                                                                                                                                                                                                                                                                                                                                                                                                                                                                                                                                                                                                                                                                                                                                                                                                                                                                                                                                                                                                                                                                                                                                                                                 | Proud Tower Shirokanedai Fureai Salon                                                                 | Upen space on Producio                                                                       |